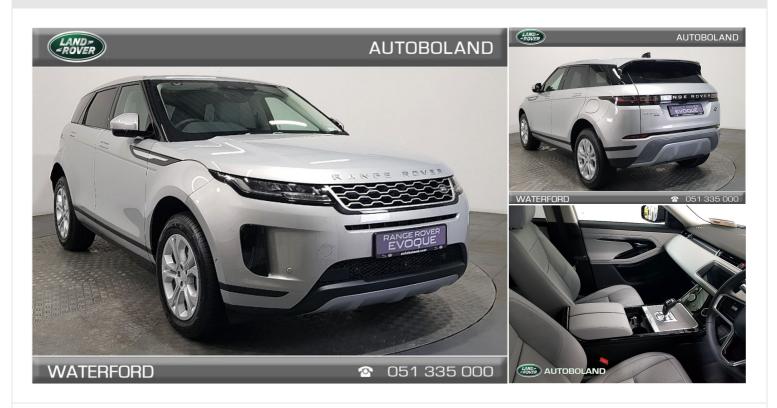

# 2024 Land Rover Range **Rover Evoque**

€79,850

\*Available for Q2 Delivery 2024 \* S PHEV P300e - Pivi

Pro - 3D Surround Camera 1.5I Automatic

Registered

2024

Mileage

N/A

## **Description**

Air Conditioning, Alloy Wheels, Bluetooth Phone, Cruise Control, Electrically Adjustable Seats, Heated Seats, ISO Fix, Metallic Paint, Rear Parking Sensors